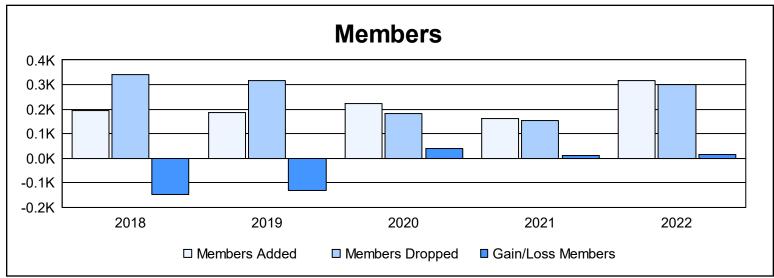

District LD 1 As of June 2022 Cumulative

| Year      | New<br>Clubs | Dropped<br>Clubs | Gain/<br>Loss<br>Clubs | New<br>Members | Charter<br>Members | Reinstate<br>Members | Transfer<br>Members | Total<br>Member<br>Added | Total<br>Members<br>Dropped | Gain/<br>Loss<br>Members |
|-----------|--------------|------------------|------------------------|----------------|--------------------|----------------------|---------------------|--------------------------|-----------------------------|--------------------------|
| 2017-2018 | 1            | 3                | -2                     | 123            | 36                 | 32                   | 4                   | 195                      | 342                         | -147                     |
| 2018-2019 | 0            | 4                | -4                     | 159            | 5                  | 17                   | 4                   | 185                      | 316                         | -131                     |
| 2019-2020 | 3            | 0                | 3                      | 137            | 79                 | 5                    | 3                   | 224                      | 183                         | 41                       |
| 2020-2021 | 1            | 1                | 0                      | 132            | 26                 | 4                    | 1                   | 163                      | 154                         | 9                        |
| 2021-2022 | 3            | 1                | 2                      | 206            | 100                | 2                    | 9                   | 317                      | 300                         | 17                       |
| Average   | 2            | 2                | 0                      | 151            | 49                 | 12                   | 4                   | 217                      | 259                         | -42                      |