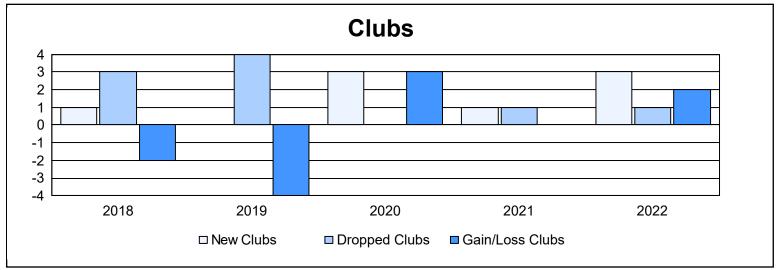

District LD 1 As of June 2022 Cumulative

| Year      | New<br>Clubs | Dropped<br>Clubs | Gain/<br>Loss<br>Clubs | New<br>Members | Charter<br>Members | Reinstate<br>Members | Transfer<br>Members | Total<br>Member<br>Added | Total<br>Members<br>Dropped | Gain/<br>Loss<br>Members |
|-----------|--------------|------------------|------------------------|----------------|--------------------|----------------------|---------------------|--------------------------|-----------------------------|--------------------------|
| 2017-2018 | 1            | 3                | -2                     | 123            | 36                 | 32                   | 4                   | 195                      | 342                         | -147                     |
| 2018-2019 | 0            | 4                | -4                     | 159            | 5                  | 17                   | 4                   | 185                      | 316                         | -131                     |
| 2019-2020 | 3            | 0                | 3                      | 137            | 79                 | 5                    | 3                   | 224                      | 183                         | 41                       |
| 2020-2021 | 1            | 1                | 0                      | 132            | 26                 | 4                    | 1                   | 163                      | 154                         | 9                        |
| 2021-2022 | 3            | 1                | 2                      | 206            | 100                | 2                    | 9                   | 317                      | 300                         | 17                       |
| Average   | 2            | 2                | 0                      | 151            | 49                 | 12                   | 4                   | 217                      | 259                         | -42                      |